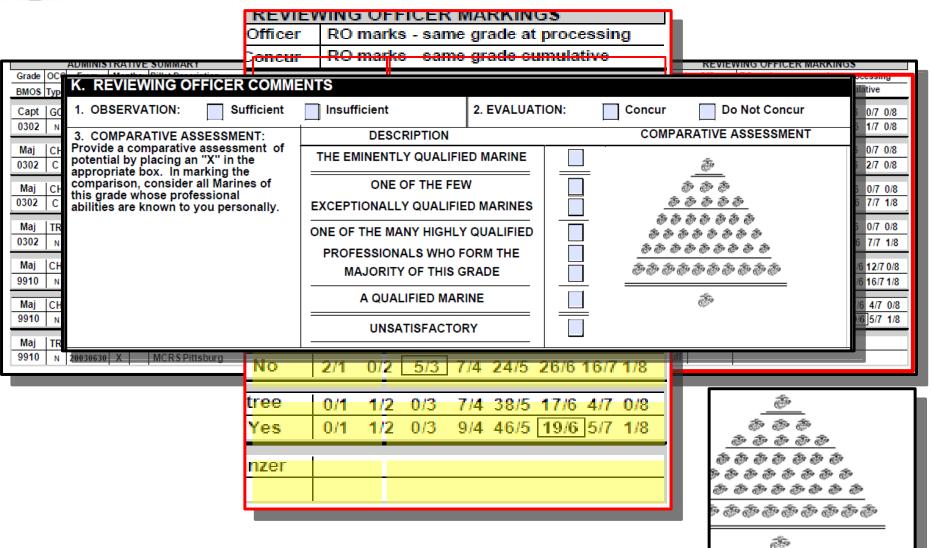

#### 3. Marking Philosophy.

g. The purpose of Sections D, E, F, and G is not to find fault, nor is it to exaggerate competence of individuals, but to objectively evaluate Marines on their own merits. Attribute grades should be earned, not given; they should reflect MRO's exhibited efforts and results; they should not be based on a preconceived or artificial fitness report average.

D. PME/SELF EDUCATION includes Military schools (SERE, Career Course, Advanced Course, MCIs, Commandants Reading List, College Courses, etc...

E. OTHER includes any awards, LOAs, LOCs, community involvement (parades, funeral duty, volunteer events, etc).

## You get the idea - again, perception is paramount, don't leave white space if you don't have to!